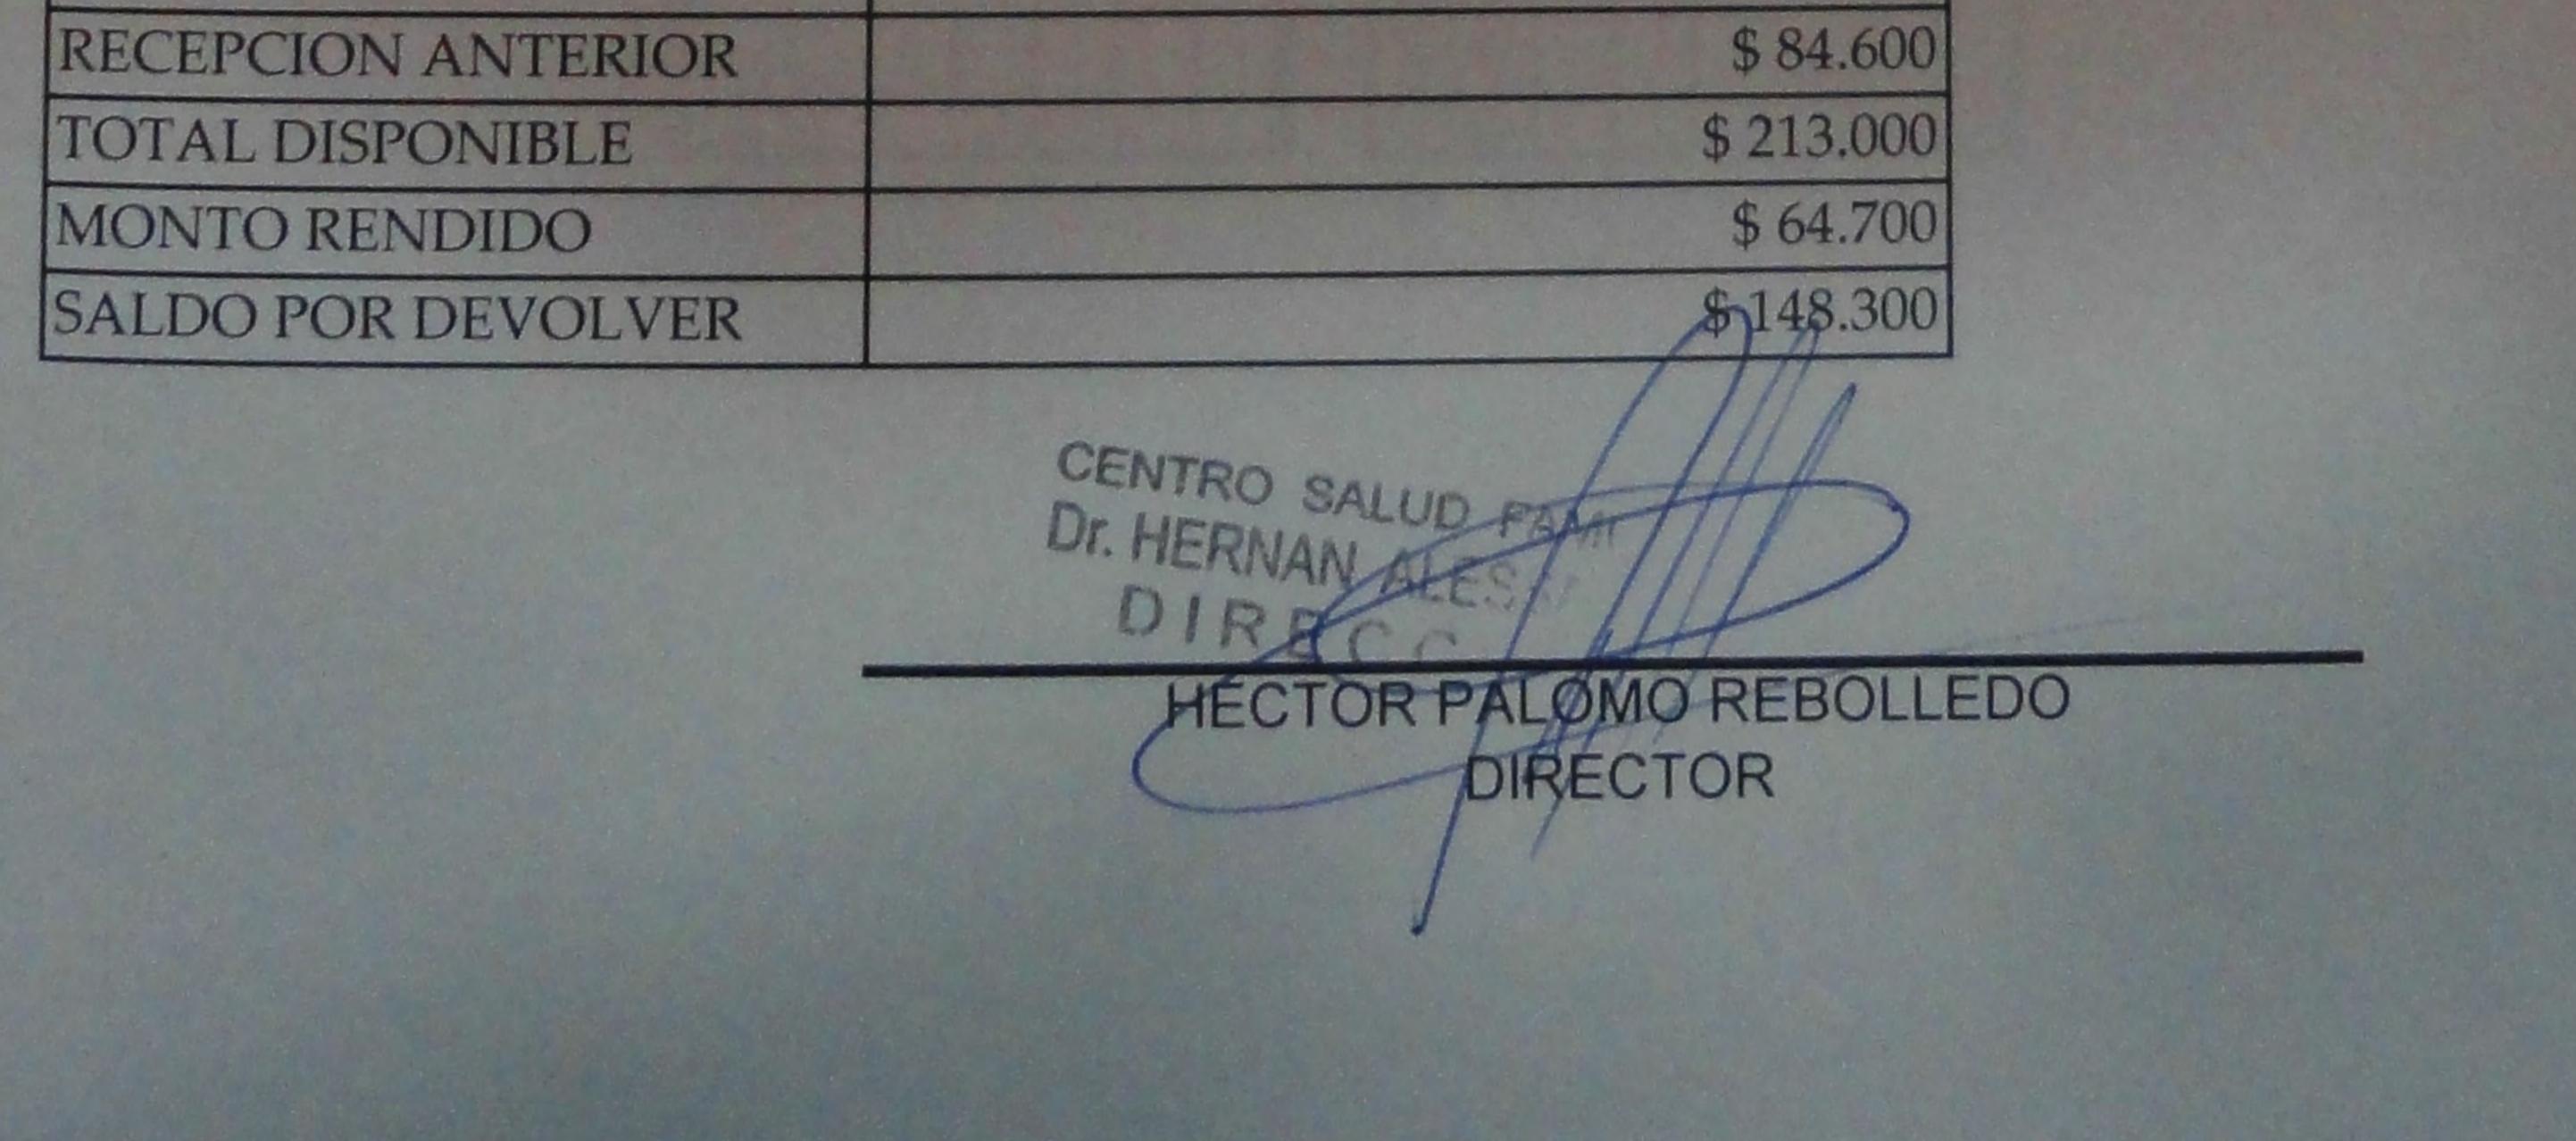

|            |                          |                 |
| 9  |            |            |                          |                 |
| 10 |            |            |                          |                 |
| 11 |            |            |                          |                 |
| 12 |            |            |                          |                 |
| 13 |            |            |                          |                 |
| 14 |            |            |                          |                 |
| 15 |            |            |                          |                 |
| 16 |            |            |                          |                 |
|    |            | Total Gast | 05                       | \$<br>\$ 64.700 |

SALDO ANTERIOR

\$ 128.400



117112 03/2010

## **RENDICION DE CUENTAS**

CENTRO DE SALUD DR. HERNAN ALESSANDRI ESTABLECIMIENTO:



X

CORPORACIÓN

DE DESARROLLO SOCIAL DE PROVIDENCIA

NOMBRE RESPONSABLE DR. HECTOR PALOMO

NÚMERO RENDICIÓN DE CUENTAS:

\*

\*

×.

## TIPO DE FONDO EN ADMINISTRACIÓN:

FONDOS POR RENDIR

FONDO FIJO

### FONDOS CAJEROS

CAJA CHICA

3

## **REMESAS PERIÓDICAS**

DETALLE DOCUMENTOS:

| Nº                        | Fecha      | Nº Boleta o Factura | Identificación del Gasto     | Monto      |
|---------------------------|------------|---------------------|------------------------------|------------|
| 1                         | 05-03-2010 | 124637              | Licencia médica (3)          | \$ 25.089  |
| 2                         | 09-03-2010 | 1372557             | Pago Der. De autor